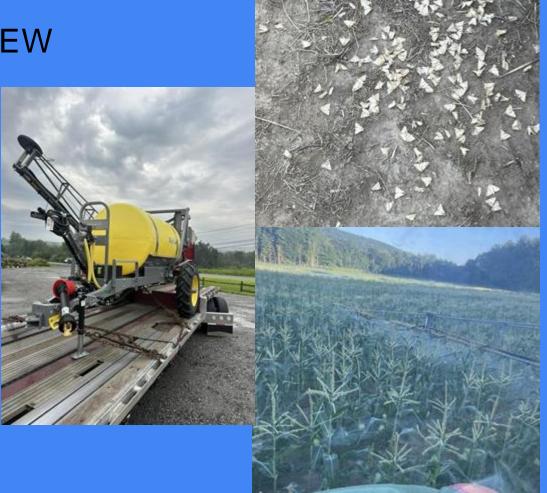

### Pests (Primary Issues)

- European Corn Borer (Early Only)
- Corn Earworm CEW
  - Primary Pest
- Corn Aphids
  - Becoming more of a problem for us
- Animals
  - Bear and Racoon
- Weeds
  - Horsenettle, Nutsedge, and Grasses.

### Insecticides Mostly for CEW

- Maintain Pheromone traps to monitor CEW population to determine spray frequency.
- Starting at silking we rotate between Besiege and Baythroid. Can start with cheaper generic materials at the beginning of the season when pressure is low.