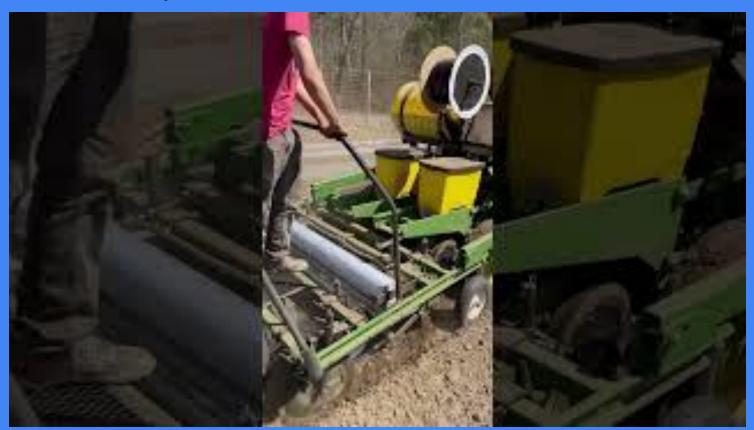

/15/24

Nine Varieties Grown

## Our Growing Methods- Under Plastic







## Our Growing Methods- Deep Zone Tilling



Primary Growing Method.

Great for our farm.

Used for most corn, cucurbit, and legume crops.



#### How we Select Cultivars

**Knowing Our Market** 

**Networking** 

**Trial and Error** 

What do we need it to do?

**Seed Company Recommendations** 

**Taste** 

**Ear Placement** 

Supersweet?

GMO?

**Ear Size** 

Talks like this

**Presentation** 



## 2024 Varieties Grown

Bolt XR- 67 day Bi Color Supersweet

Anthem XR- 73 day Bi Color Supersweet

Kate - 77 day Bi Color Supersweet

Flagler - 77 day Bi Color Supersweet Kickoff- 69 day Bi Color Supersweet

Icon- 72 day Yellow Supersweet

Glacial- 76 day white Supersweet

Magnolia MXR- 75 day white Supersweet











#### **Monosem Planter**



### **Early Scouting**

- Early Insects
- Time to remove plastic
- Irrigation
- Weeds
- Early Animal Issues
- Nutrition



### Pests (Primary Issues)

- European Corn Borer (Early Only)
- Corn Earworm CEW
  - Primary Pest
- Corn Aphids
  - Becoming more of a problem for us
- Animals
  - Bear and Racoon
- Weeds
  - Horsenettle, Nutsedge, and Grasses.



#### Herbicides

Preemergent-

Glyphosate/Accuron

Postemergent-

Impact/Armezon/Basagran/Sandea/Stinger



### Insecticides Mostly for CEW

- Maintain Pheromone traps to monitor CEW population to determine spray frequency.
- Starting at silking we rotate between Besiege and Baythroid. Can start with cheaper generic materials at the beginning of the season when pressure is low.