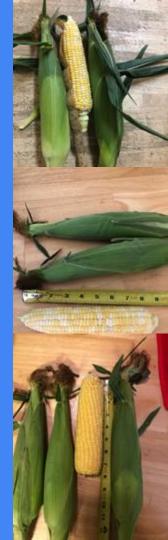

### Sweet Corn At Gresczyk Farms

The 2024 Crop

65 Acres of Sweet Corn

Harvested Corn daily from 7/1/24 until 10/15/24

Nine Varieties Grown