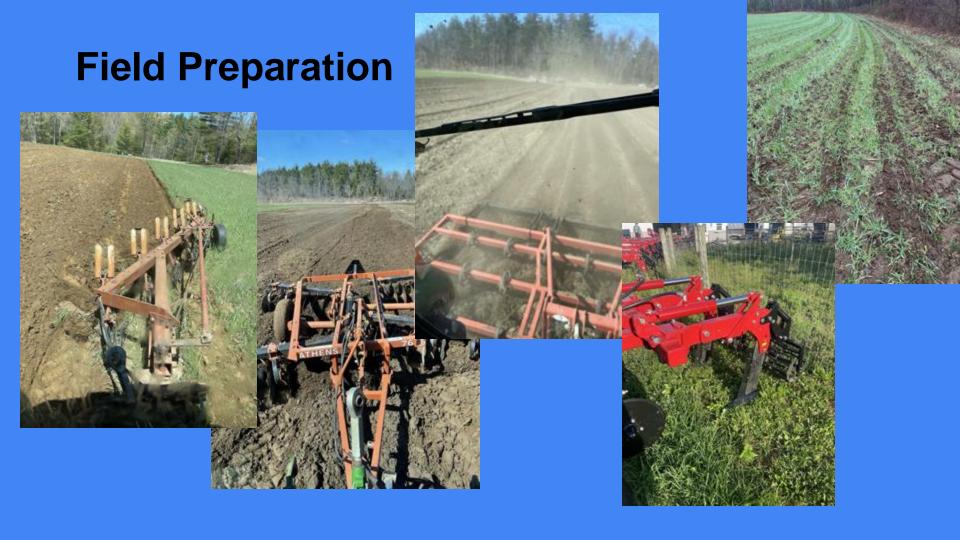

## Our Growing Methods- Deep Zone Tilling

Primary Growing Method.

Great for our farm.

Used for most corn, cucurbit, and legume crops.