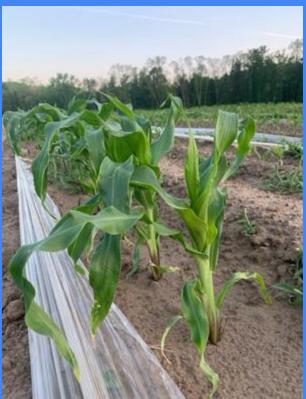

## Sweet Corn at Gresczyk Farms

By Bruce Gresczyk Jr.- Manager/co-owner Gresczyk Farms LLC

# About Gresczyk Farms















### Sweet Corn At Gresczyk Farms

The 2024 Crop

65 Acres of Sweet Corn

Harvested Corn daily from 7/1/24 until 10/15/24

Nine Varieties Grown

## Our Growing Methods- Under Plastic







## Our Growing Methods- Deep Zone Tilling



Primary Growing Method.

Great for our farm.

Used for most corn, cucurbit, and legume crops.



#### How we Select Cultivars

**Knowing Our Market** 

**Networking** 

**Trial and Error** 

What do we need it to do?

**Seed Company Recommendations** 

**Taste** 

**Ear Placement** 

Supersweet?

GMO?

**Ear Size** 

Talks like this

**Presentation** 



## 2024 Varieties Grown

Bolt XR- 67 day Bi Color Supersweet

Anthem XR- 73 day Bi Color Supersweet

Kate - 77 day Bi Color Supersweet

Flagler - 77 day Bi Color Supersweet Kickoff- 69 day Bi Color Supersweet

Icon- 72 day Yellow Supersweet

Glacial- 76 day white Supersweet

Magnolia MXR- 75 day white Supersweet











#### **Monosem Planter**



### **Early Scouting**

- Early Insects
-