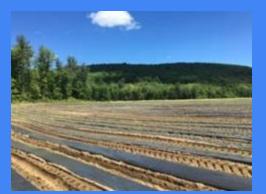

## Sweet Corn at Gresczyk Farms

By Bruce Gresczyk Jr.- Manager/co-owner Gresczyk Farms LLC

# About Gresczyk Farms















### Sweet Corn At Gresczyk Farms

The 2024 Crop

65 Acres of Sweet Corn

Harvested Corn daily from 7/1/24 until 10/15/24

Nine Varieties Grown

## Our Growing Methods- Under Plastic







## Our Growing Methods- Deep Zone Tilling



Primary Growing Method.

Great for our farm.

Used for most corn, cucurbit, and legume crops.



#### How we Select Cultivars

**Knowing Our Market** 

**Networking** 

**Trial and Error** 

What do we need it to do?

**Seed Company Recommendations** 

**Taste** 

**Ear Placement** 

Supersweet?

GMO?

**Ear Size** 

Talks like this

**Presentation** 



## 2024 Varieties Grown

Bolt XR- 67 day Bi Color Supersweet

Anthem XR- 73 day Bi Color Supersweet

Kate - 77 day Bi Color Supersweet

Flagler - 77 day Bi Color Supersweet Kickoff- 69 day Bi Col