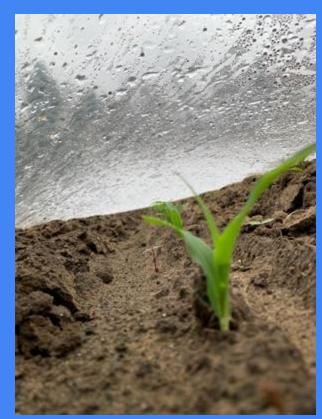

## Sweet Corn at Gresczyk Farms

By Bruce Gresczyk Jr.- Manager/co-owner Gresczyk Farms LLC

# About Gresczyk Farms















### Sweet Corn At Gresczyk Farms

The 2024 Crop

65 Acres of Sweet Corn

Harvested Corn daily from 7/1/24 until 10/15/24

Nine Varieties Grown

## Our Growing Methods- Under Plastic







## Our Growing Methods- Deep Zone Tilling



Primary Growing Method.

Great for our farm.

Used for most corn, cucurbit, and legume crops.



#### How we Select Cultivars

**Knowing Our Market** 

**Networking** 

**Trial and Error** 

What do we need it to do?

**Seed Company Recommendations** 

**Taste** 

**Ear Placement** 

Supersweet?

GMO?

**Ear Size** 

Talks like this

**Presentation** 



## 2024 Varieties Grown

Bolt XR- 67 day Bi Color Supersweet

Anthem XR- 73 day Bi Color Supersweet

Kate - 77 day Bi Color Supersweet

Flagler - 77 day Bi Color Supersweet Kickoff- 69 day Bi Color Supersweet

Icon- 72 day Yellow Supersweet

Glacial- 76 day white Supersweet

Magnolia MXR- 75 day white Supersweet











#### **Monosem Planter**



### **Early Scouting**

- Early Insects