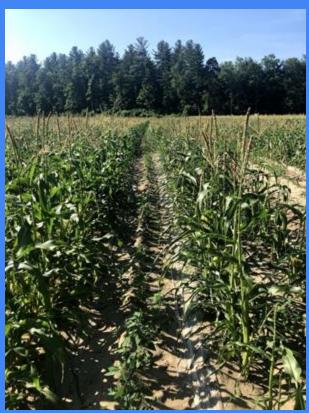

### Sweet Corn At Gresczyk Farms

The 2024 Crop

65 Acres of Sweet Corn

Harvested Corn daily from 7/1/24 until 10/15/24

Nine Varieties Grown