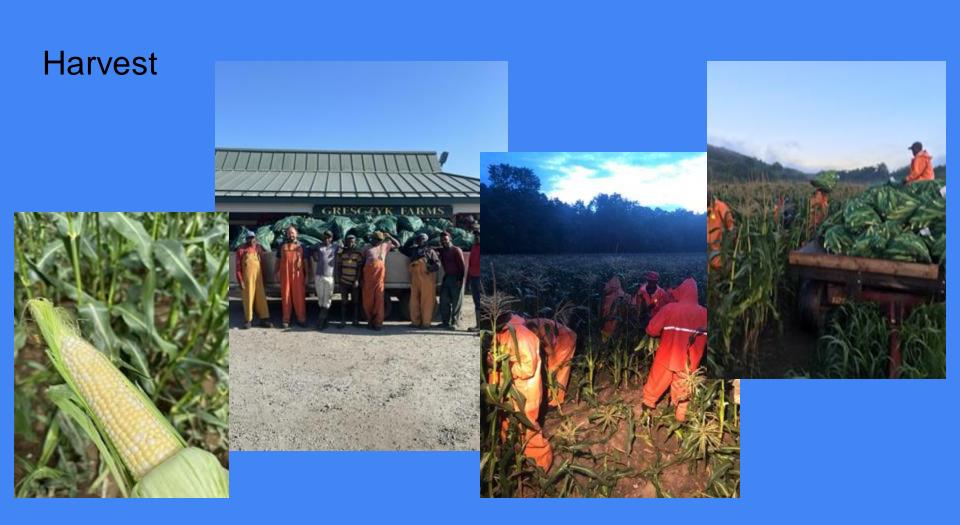

### Sweet Corn At Gresczyk Farms

The 2024 Crop

65 Acres of Sweet Corn

Harvested Corn daily from 7/1/24 until 10/15/24

Nine Varieties Grown