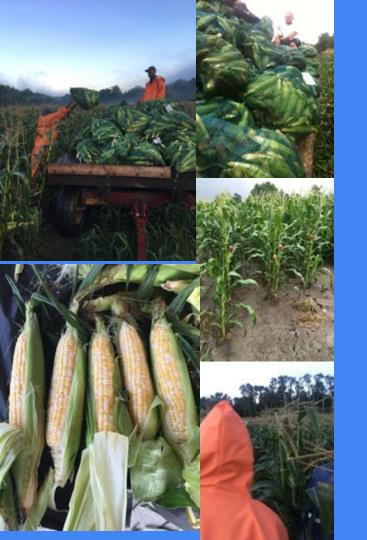

### Sweet Corn At Gresczyk Farms

The 2024 Crop

65 Acres of Sweet Corn

Harvested Corn daily from 7/1/24 until 10/15/24

Nine Varieties Grown