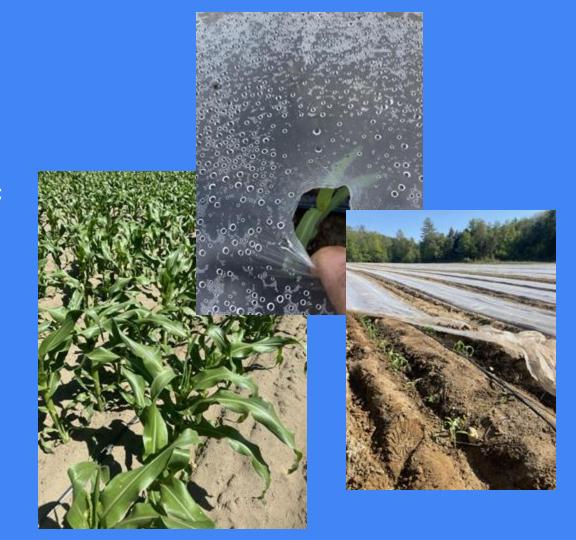

## Our Growing Methods- Under Plastic

## Our Growing Methods- Deep Zone Tilling

Primary Growing Method.

Great for our farm.

Used for most corn, cucurbit, and legume crops.