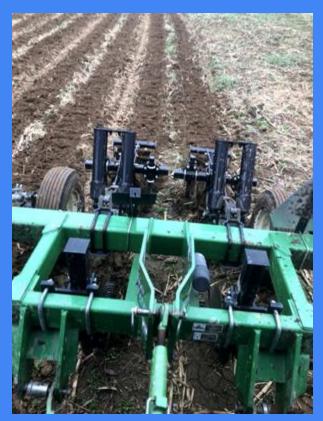

## Our Growing Methods- Deep Zone Tilling

Primary Growing Method.

Great for our farm.

Used for most corn, cucurbit, and legume crops.