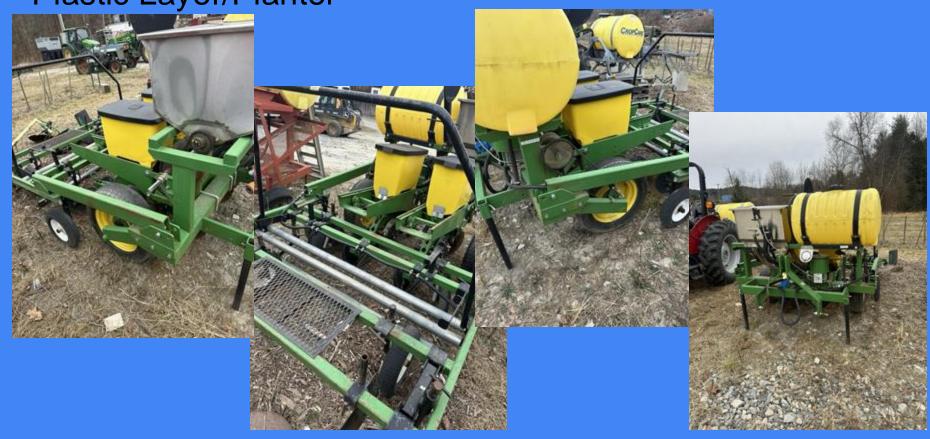

til 10/15/24

Nine Varieties Grown

## Our Growing Methods- Under Plastic







## Our Growing Methods- Deep Zone Tilling



Primary Growing Method.

Great for our farm.

Used for most corn, cucurbit, and legume crops.



#### How we Select Cultivars

**Knowing Our Market** 

**Networking** 

**Trial and Error** 

What do we need it to do?

**Seed Company Recommendations** 

**Taste** 

**Ear Placement** 

Supersweet?

GMO?

**Ear Size** 

Talks like this

**Presentation** 



## 2024 Varieties Grown

Bolt XR- 67 day Bi Color Supersweet

Anthem XR- 73 day Bi Color Supersweet

Kate - 77 day Bi Color Supersweet

Flagler - 77 day Bi Color Supersweet Kickoff- 69 day Bi Color Supersweet

Icon- 72 day Yellow Supersweet

Glacial- 76 day white Supersweet

Magnolia MXR- 75 day white Supersweet











#### **Monosem Planter**



### **Early Scouting**

- Early Insects
- Time to remove plastic
- Irrigation
- Weeds
- Early Animal Issues
- Nutrition



### Pests (Primary Issues)

- European Corn Borer (Early Only)
- Corn Earworm CEW
  - Primary Pest
- Corn Aphids
  - Becoming more of a problem for us
- Animals
  - Bear and Racoon
- Weeds
  - Horsenettle, Nutsedge, and Grasses.



#### Herbicides

Preemergent-

Glyphosate/Accuron

Postemergent-

Impact/Armezon/Basagran/Sandea/Stinger



### Insecticides Mostly for CEW

- Maintain Pheromone traps to monitor CEW population to determine spray frequency.
- Starting at silking we rotate between Besiege and Baythroid. Can start with cheaper generic materials at the beginning of the season when pressure is low.