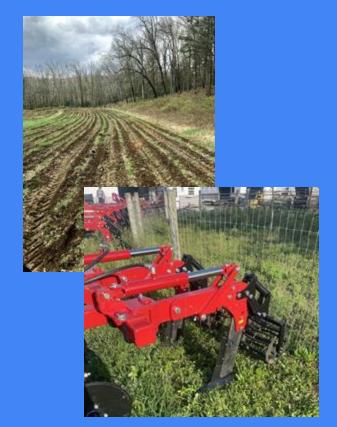

## Our Growing Methods- Deep Zone Tilling

Primary Growing Method.

Great for our farm.

Used for most corn, cucurbit, and legume crops.